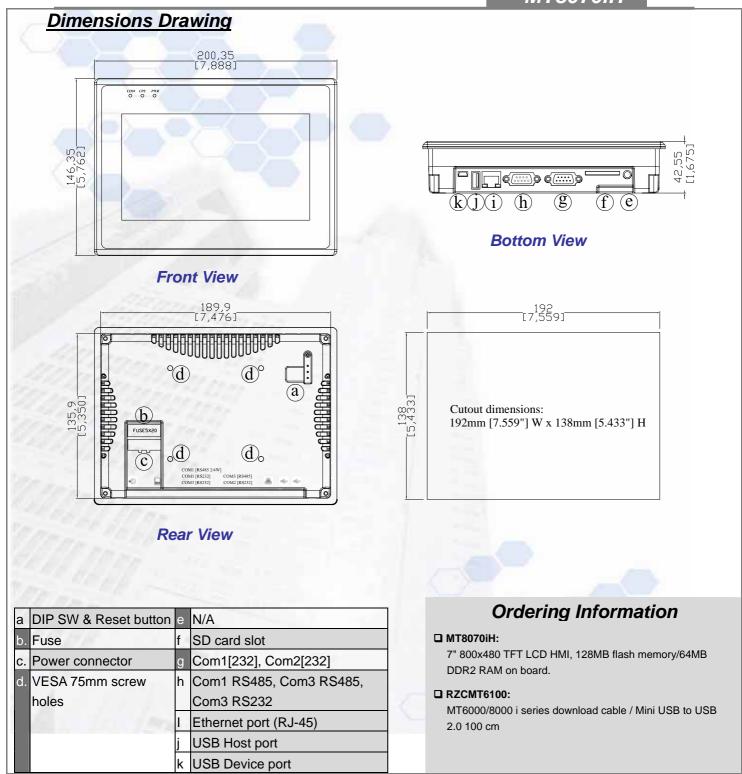

· **Dimension (W x H x D):** 200 x 146 x 42.5mm

· Weight: 0.85kg

· Software: EB8000 V2.0.0 or later

The MT8070iH is equipped with a USB 1.1 host, a USB 2.0 high speed device and SD card slot.